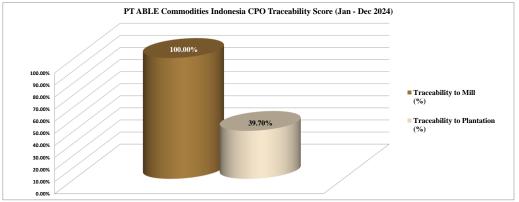

Supplying Palm Oil Mill Sources

| No. | Mill Sources                  | Quantity<br>(MT) | Receiving<br>(%) | Traceability to Mill (MT) | Traceability to Mill<br>(%) | No. of Supplied Palm Oil<br>Mills | No. of Palm Oil Mills<br>audited | Volume of CPO traceable<br>to plantation<br>(MT) | Traceability to Plantation<br>(%) |
|-----|-------------------------------|------------------|------------------|---------------------------|-----------------------------|-----------------------------------|----------------------------------|--------------------------------------------------|-----------------------------------|
| i.  | Local Indonesia Palm Oil Mill | 29,721.14        | 100.00%          | 29,721.14                 | 100.00%                     | 17                                | 0                                | 11,800.77                                        | 39.70%                            |
|     | Total                         | 29,721.14        | 100.00%          | 29,721.14                 | 100.00%                     | 17                                | 0                                | 11,800.77                                        | 39.70%                            |