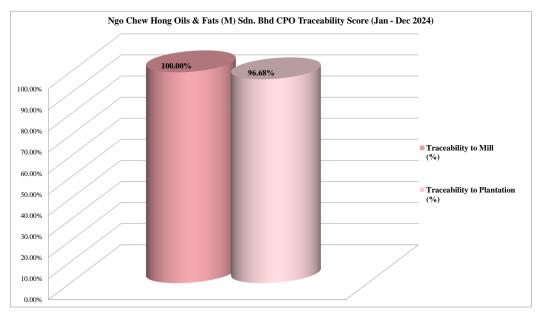

Delivery Period: January - December 2024

Product: Crude Palm Oil

Supplying Palm Oil Mill Sources

| No.   | Mill Sources                                                       | Quantity<br>(MT) | Receiving<br>(%) | Traceability to Mill<br>(MT) | Traceability to Mill<br>(%) | No. of Supplied Palm<br>Oil Mills | No. of Palm Oil Mills<br>audited | Volume of CPO<br>traceable to plantation<br>(MT) | Traceability to<br>Plantation<br>(%) |
|-------|--------------------------------------------------------------------|------------------|------------------|------------------------------|-----------------------------|-----------------------------------|----------------------------------|--------------------------------------------------|--------------------------------------|
| i.    | Local Peninsular Malaysia Palm Oil Mill<br>(local purchase + FCPO) | 416,470.79       | 100.00%          | 416,470.79                   | 100.00%                     | 70                                | 55                               | 402,632.16                                       | 96.68%                               |
| ii.   | Purchase from East Malaysia                                        | -                | -                | -                            | -                           | -                                 | -                                | -                                                | -                                    |
| ii.   | Import                                                             | -                | -                | -                            |                             | -                                 | -                                | -                                                | -                                    |
| Total |                                                                    | 416,470.79       | 100.00%          | 416,470.79                   | 100.00%                     | 70                                | 55                               | 402,632.16                                       | 96.68%                               |