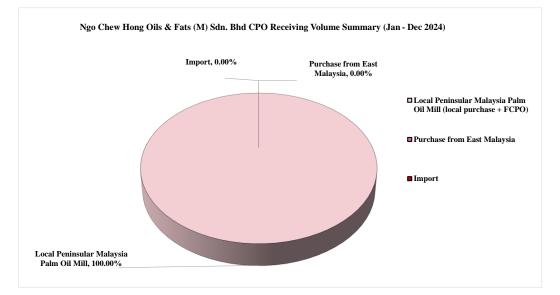

Delivery Period: January - December 2024

Product: Crude Palm Oil

Supplying Palm Oil Mill Sources

| No.   | Mill Sources                                                       | Quantity<br>(MT) | Receiving<br>(%) | Traceability to Mill<br>(MT) | Traceability to Mill<br>(%) | No. of Supplied Palm<br>Oil Mills | No. of Palm Oil Mills<br>audited | Volume of CPO<br>traceable to plantation<br>(MT) | Traceability to<br>Plantation<br>(%) |
|-------|--------------------------------------------------------------------|------------------|------------------|------------------------------|-----------------------------|-----------------------------------|----------------------------------|--------------------------------------------------|--------------------------------------|
| i.    | Local Peninsular Malaysia Palm Oil Mill<br>(local purchase + FCPO) | 416,470.79       | 100.00%          | 416,470.79                   | 100.00%                     | 70                                | 55                               | 402,632.16                                       | 96.68%                               |
| ii.   | Purchase from East Malaysia                                        | -                | -                | -                            | -                           | -                                 | -                                | -                                                | -                                    |
| ii.   | Import                                                             | -                | -                | -                            |                             | -                                 | -                                | -                                                | -                                    |
| Total |                                                                    | 416,470.79       | 100.00%          | 416,470.79                   | 100.00%                     | 70                                | 55                               | 402,632.16                                       | 96.68%                               |