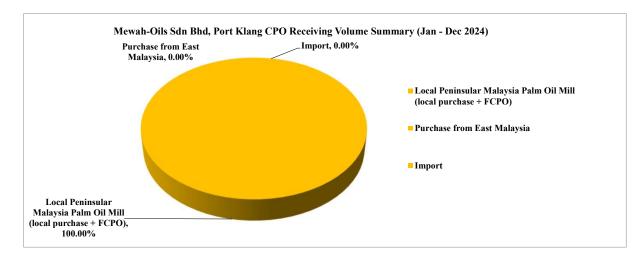

## Supplying Palm Oil Mill Sources

| No.   | Mill Sources                                                       | Quantity<br>(MT) | Receiving<br>(%) | Traceability to Mill<br>(MT) | Traceability to Mill<br>(%) | No. of Supplied Palm<br>Oil Mills | No. of Palm Oil Mills<br>audited | Volume of CPO<br>traceable to plantation<br>(MT) | Traceability to<br>Plantation<br>(%) |
|-------|--------------------------------------------------------------------|------------------|------------------|------------------------------|-----------------------------|-----------------------------------|----------------------------------|--------------------------------------------------|--------------------------------------|
|       | Local Peninsular Malaysia Palm Oil Mill<br>(local purchase + FCPO) | 649,920.97       | 100.00%          | 649,920.97                   | 100.00%                     | 114                               | 81                               | 595,522.55                                       | 91.63%                               |
| ii.   | Purchase from East Malaysia                                        | -                | -                | -                            | -                           | -                                 | -                                | -                                                | -                                    |
| iii.  | Import                                                             | -                | -                | -                            | -                           | -                                 | -                                | -                                                | -                                    |
| Total |                                                                    | 649,920.97       | 100.00%          | 649,920.97                   | 100.00%                     | 114                               | 81                               | 595,522.55                                       | 91.63%                               |