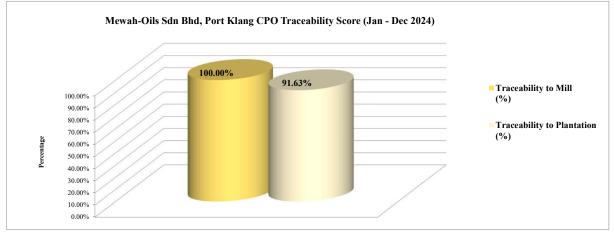

## Supplying Palm Oil Mill Sources

| No.   | Mill Sources                                                       | Quantity<br>(MT) | Receiving<br>(%) | Traceability to Mill<br>(MT) | Traceability to Mill<br>(%) | No. of Supplied Palm<br>Oil Mills | No. of Palm Oil Mills<br>audited | Volume of CPO<br>traceable to plantation<br>(MT) | Traceability to<br>Plantation<br>(%) |
|-------|--------------------------------------------------------------------|------------------|------------------|------------------------------|-----------------------------|-----------------------------------|----------------------------------|--------------------------------------------------|--------------------------------------|
|       | Local Peninsular Malaysia Palm Oil Mill<br>(local purchase + FCPO) | 649,920.97       | 100.00%          | 649,920.97                   | 100.00%                     | 114                               | 81                               | 595,522.55                                       | 91.63%                               |
| ii.   | Purchase from East Malaysia                                        | -                | -                | -                            | -                           | -                                 | -                                | -                                                | -                                    |
| iii.  | Import                                                             | -                | -                | -                            | -                           | -                                 | -                                | -                                                | -                                    |
| Total |                                                                    | 649,920.97       | 100.00%          | 649,920.97                   | 100.00%                     | 114                               | 81                               | 595,522.55                                       | 91.63%                               |